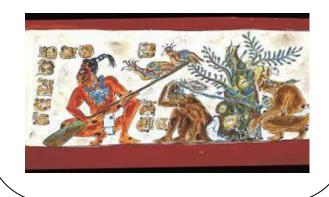

### Research the Maya Gods and Goddesses.

Who were they? What did they represent?

Present your findings in a suitable way e.g presentation, iMovie, factfile, poster etc.