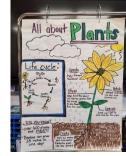

# **Physical Literacy**

Go for a walk around your local environment. What plants can you spot? Can you spot how plants disperse their seeds?

Use what you have found to create a poster/piece of artwork showcasing the different plants you have found. Can you label the different parts?