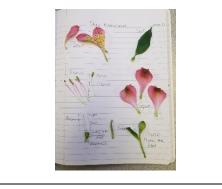

# **Physical Literacy**

Go for a walk around your local environment. What plants can you spot? Can you spot how plants disperse their seeds?

Use what you have found to create a poster/piece of artwork showcasing the different plants you have found. Can you label the different parts?

You could use leaves or pressed flowers in your artwork.

All homework should be completed to the best of your ability and handed in prior to the last celebration assembly of the half-term.

Option 3: