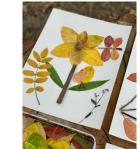

# **Physical Literacy**

Go for a walk around your local environment. What plants can you spot? Can you spot how plants disperse their seeds?

Use what you have found to create a poster/piece of artwork showcasing the different plants you have found. Can you label the different parts?

You could use leaves or pressed flowers in your artwork.

All homework should be completed to the best of your ability and handed in prior to the last celebration assembly of the half-term.

Option 3: