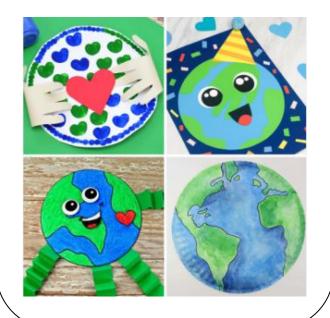

**Option 3:** Create an Earth craft. You may want to include different ways about how we can look after our planet.

All homework should be completed to the best of your ability and handed in prior to the last phase assembly of the half-term.