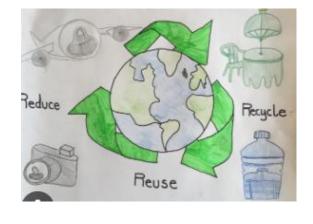

## **Option 1:** Create a reduce, reuse and recycle poster.

It is important that we all do our bit to care for our Earth. Can you create a posted to encourage other to do the same?