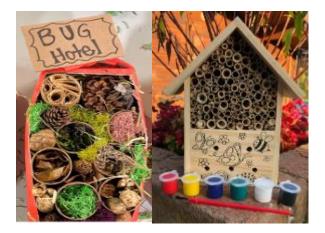

## **Option 2:** Make a bug home.

In Westhoughton, everyone is welcome and we celebrate the diversity of our town. Can you create a flag/poster/poem to welcome everyone? How will you make it clear that everyone is welcome here?